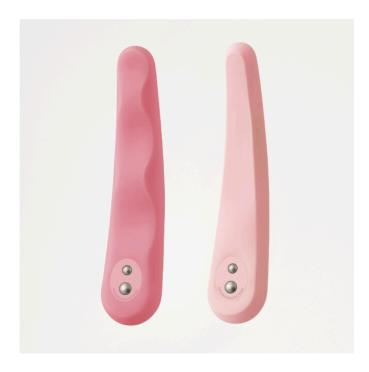

## iroha M&M MIKAZUKI & MINAMO Nadeshiko Color 20 % Off

Now \$102

(Original Price: \$120)

Coming in shades of pink, the MIKAZUKI's slim, crescent shape is perfect for first-time users, while the MINAMO's wave-like design delivers gentle, undulating sensations. Both feature soft silicone, a flexible body, and powerful vibrations.