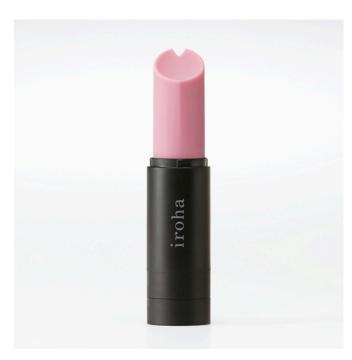

iroha Store USA | Product Images

iroha stick

30 % Off

Now \$11.20

(Original Price: \$16)

Sleek and discreet, the iroha stick has a compact, lipstick-like design that delivers incredible stimulation. Easy to hold and with a soft silicone tip, the iroha stick is ready when you are.