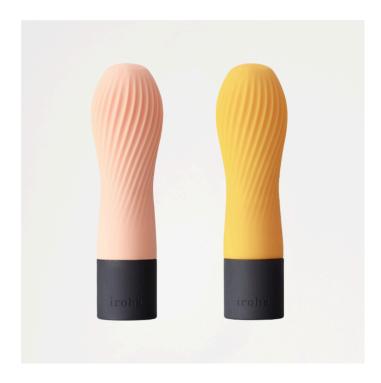

iroha Store USA | Product Images

iroha zen
HANACHA & YUZUCHA

30% Off

**Now \$27.30** (Original Price: \$39)

Inspired by the *Chasen;* a bamboo whisk used to prepare matcha (green tea). The **iroha zen's** spiral design and gentle ribbing deliver a calming and satisfying experience.