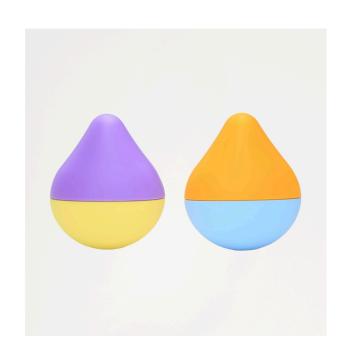

iroha Store USA | Product Images

iroha mini
FUJI-LEMON & SORA-MIKAN
40% Off

**Now \$13.80** (Original Price: \$23)

Smaller than the palm of your hand, this delightful little toy packs a punch. Colorful and discreet, the **iroha mini** is perfect in the bath, the bedroom, and for travel.