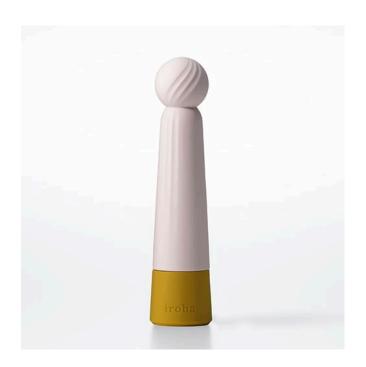

iroha RIN KOGANÉ

40% Off

**Now \$25.20** (Original Price: \$42)

With its soft, spherical tip for easy insertion and simple one-button controls, the **iroha RIN** offers sensations that are perfect for both beginners and experienced users.